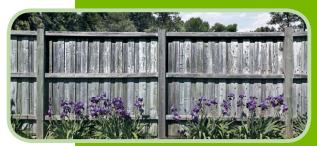

FENCING

RAILING

SPECIALTY PRODUCTS

## **New Color to Cambium Fencing Line - Cypress**

## Why Cypress?

- Very popular Eastern Wood Species
- Natural material for fencing
- Cypress species has a blonde color; once a clear varnish or stain is applied, it glows to a deep honey color
- Its beautiful, fine grain looks great in formal or casual settings



Before



## **Panels Available**

- Dogwood 6x8
- Arrowood 6x8





After



Unlike real wood, the vinyl construction will never fade, warp, crack, or mildew, guaranteed. And with a lifetime warranty, you can enjoy peaceful outdoor living worry-free

for all the seasons ahead.





6x8 Dogwood



Cambium Cypress