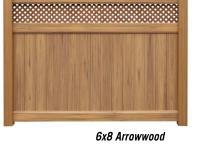

## **Panels Available**

- Dogwood 6x8
- Arrowood 6x8

After

Unlike real wood, the vinyl construction will never fade, warp, crack, or mildew, guaranteed. And with a lifetime warranty, you can enjoy peaceful outdoor living worry-free