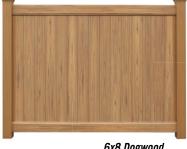

## **Panels Available**

- Dogwood 6x8
- Arrowood 6x8

After

Unlike real wood, the vinyl construction will never fade, warp, crack, or mildew, guaranteed. And with a lifetime warranty, you can enjoy peaceful outdoor living worry-free

for all the seasons ahead.

6x8 Dogwood

Cambium Cypress