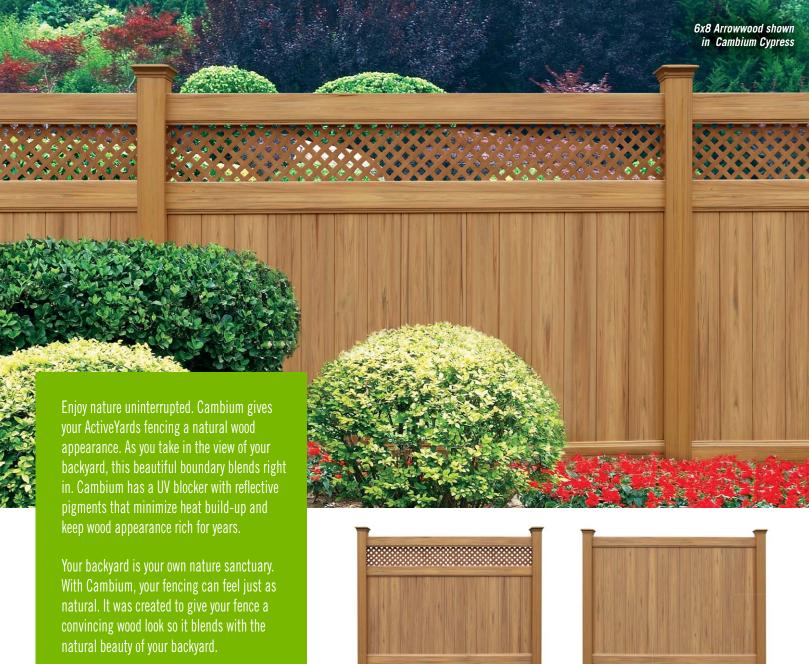

## **New Color to Cambium Fencing Line - Cypress**

## Why Cypress?

- Very popular Eastern Wood Species
- Natural material for fencing
- Cypress species has a blonde color; once a clear varnish or stain is applied, it glows to a deep honey color
- Its beautiful, fine grain looks great in formal or casual settings

## **Panels Available**

- Dogwood 6x8
- Arrowood 6x8

After

Unlike real wood, the vinyl construction will never fade, warp, crack, or mildew, guaranteed. And with a lifetime warranty, you can enjoy peaceful outdoor living worry-free

for all the seasons ahead.

6x8 Dogwood

Cambium Cypress