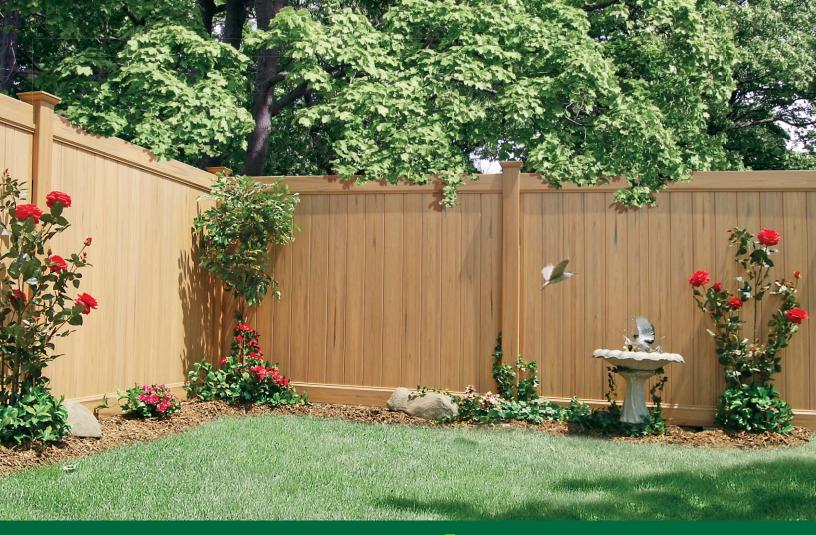

## Why Cypress?

- Very popular Eastern Wood Species
- Natural material for fencing
- Cypress species has a blonde color; once a clear varnish or stain is applied, it glows to a deep honey color
- Its beautiful, fine grain looks great in formal or casual settings

for all the seasons ahead.

6x8 Dogwood

Cambium Cypress