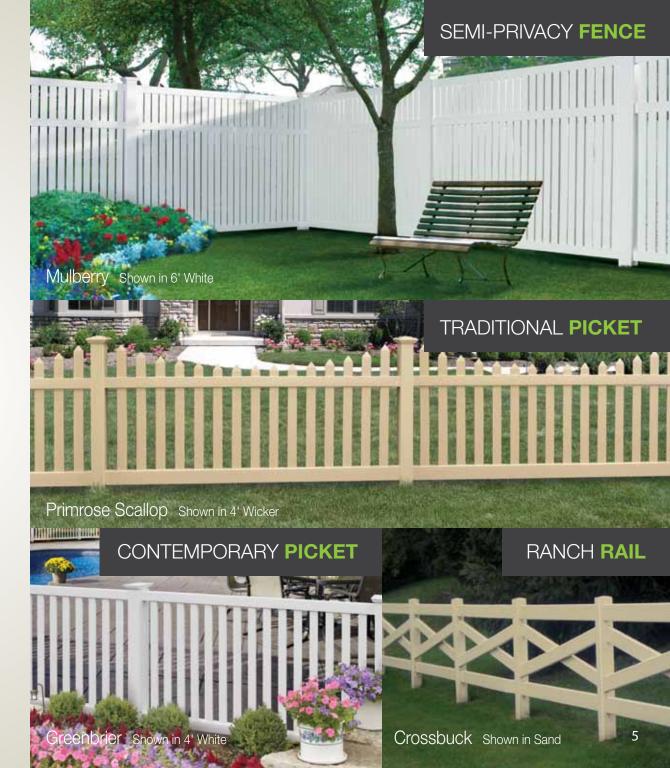

# SEMI-PRIVACY FENCE

Tupelo Shown in 6' White

State State And

Wisteria Shown in 6' Wicker

# Semi-Privacy

The perfect fence does more than protect - it enhances, too. ActiveYards' wide selection of styles and colors also increase curb appeal and add value to your home.

Barberry Shown in 6' Sand

Buckeye Shown in 6' White

# TRADITIONAL **PICKET**

Chestnut Shown in 4' Wicker

Chestnut Scallop Staggered Shown in 4' White

# **Traditional Picket**

Primrose Arched Shown in 4' Sand

Cypress Shown in 4' Wicker

FFF

Simple but effective, Ranch Rail enclosures guarantee durable construction and enduring style.