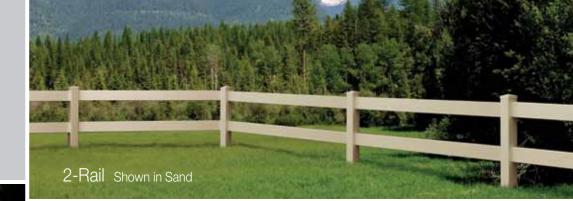

Cypress Shown in 4' Wicker

FFF

Simple but effective, Ranch Rail enclosures guarantee durable construction and enduring style.