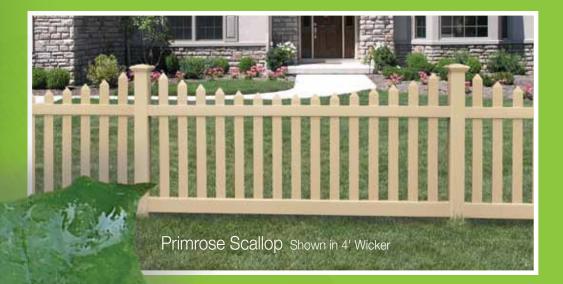

# TRADITIONAL **PICKET**

Chestnut Shown in 4' Wicker

Chestnut Scallop Staggered Shown in 4' White

# **Traditional Picket**

Primrose Arched Shown in 4' Sand