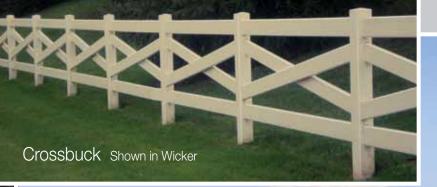

Cypress Shown in 4' Wicker

FFF

Simple but effective, Ranch Rail enclosures guarantee durable construction and enduring style.