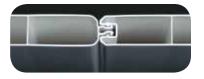

Your private outdoor sanctuary should be just that: private. Our unique, patent pending design goes together easily, locking tightly into place without any gaps. And it gives you more than seclusion, too. GlideLock fencing holds up to wind better than traditional fences.

Relax outdoors in total privacy. With GlideLock, your ActiveYards fencing assembles like traditional pickets but locks together for a tighter fit. In fact, there are no gaps at all. The result is perfectly peaceful seclusion that will last a lifetime.

ActiveYards GlideLock fencing holds up in wind. That's because the tighter fit adds strength to your ActiveYards fence. It resists wind pressure better than traditional tongue and groove pickets so even in a storm, your privacy isn't going anywhere.

#### HOME SERIES - BETTER

Our Home Series features our largest selection for vinyl fencing. Home fences are an upgrade in strength and durability from the Harbor Series and feature our GlideLock (1), SolarGuard and Cambium patented ingenuity technologies.

#### Colors available:

Trim cap available in white only \*Haven not available in all markets

Dogwood Shown in 4' and 5' Sand

Dogwood Also available in Harbor Series 🛞

**GLIDELOCK**<sup>™</sup> Privacy & Strength Unlike traditional fences, GlideLock pickets lock firmly together for a tighter, gap-free fit. The result is perfectly peaceful seclusion that will last a lifetime.