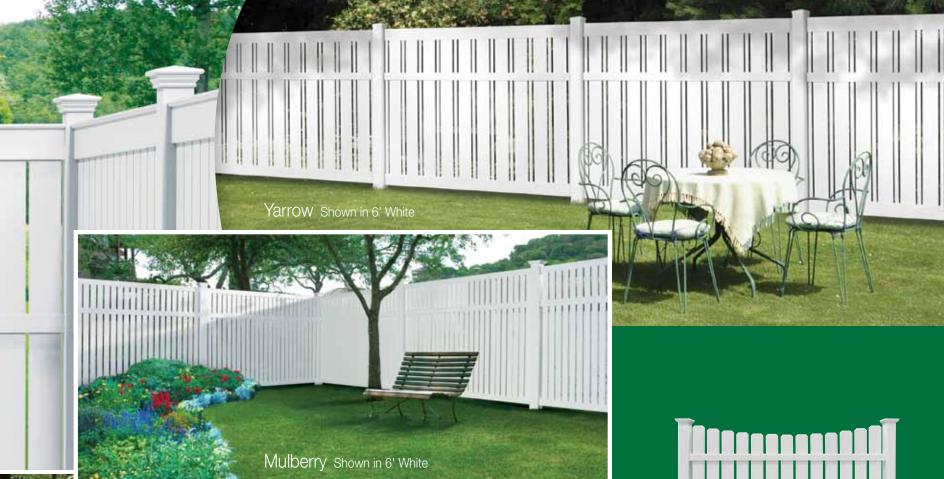

# SEMI-PRIVACY FENCE

Tupelo Shown in 6' White

State State And

Wisteria Shown in 6' Wicker

# Semi-Privacy

The perfect fence does more than protect - it enhances, too. ActiveYards' wide selection of styles and colors also increase curb appeal and add value to your home.

Barberry Shown in 6' Sand

Buckeye Shown in 6' White