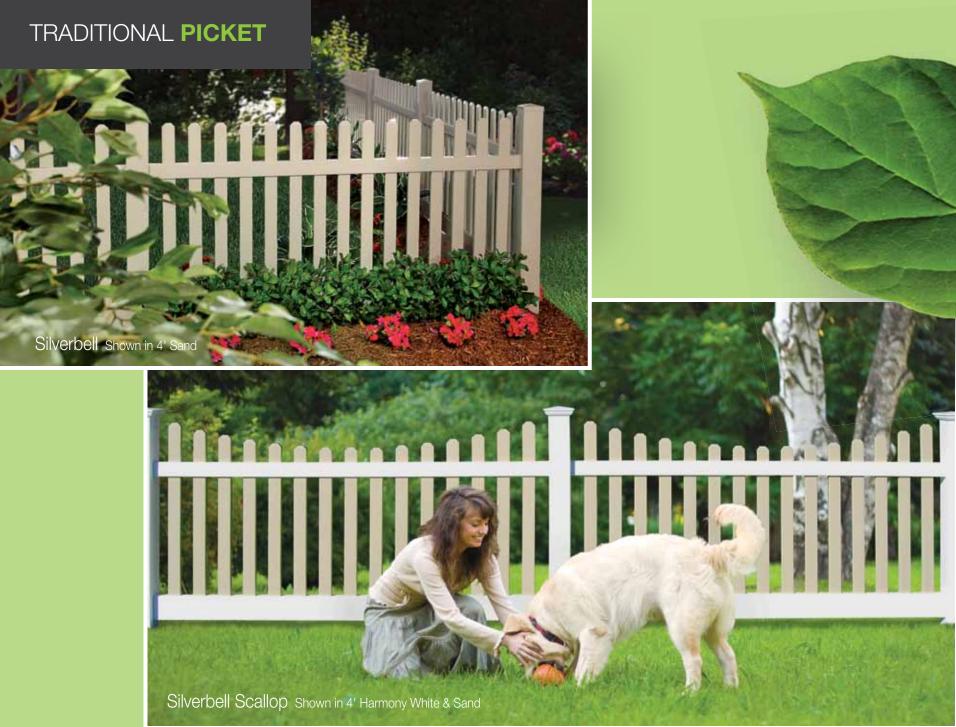

# TRADITIONAL **PICKET**

Chestnut Shown in 4' Wicker

Chestnut Scallop Staggered Shown in 4' White

# **Traditional Picket**

Primrose Arched Shown in 4' Sand