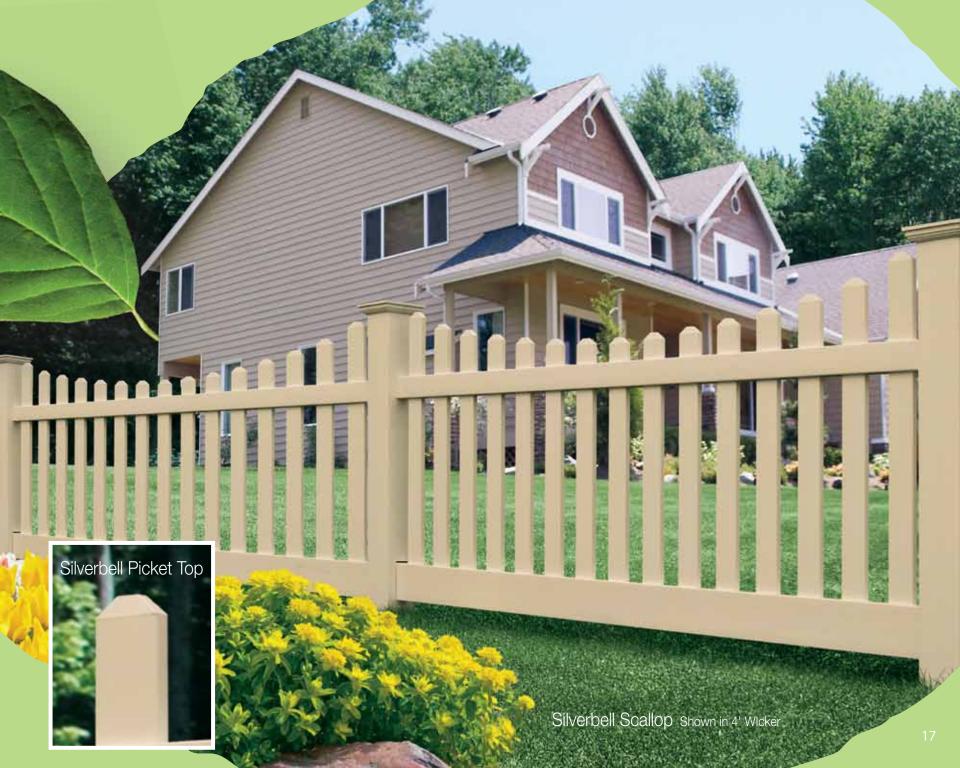

# TRADITIONAL **PICKET**

Chestnut Shown in 4' Wicker

Chestnut Scallop Staggered Shown in 4' White

# **Traditional Picket**

Primrose Arched Shown in 4' Sand