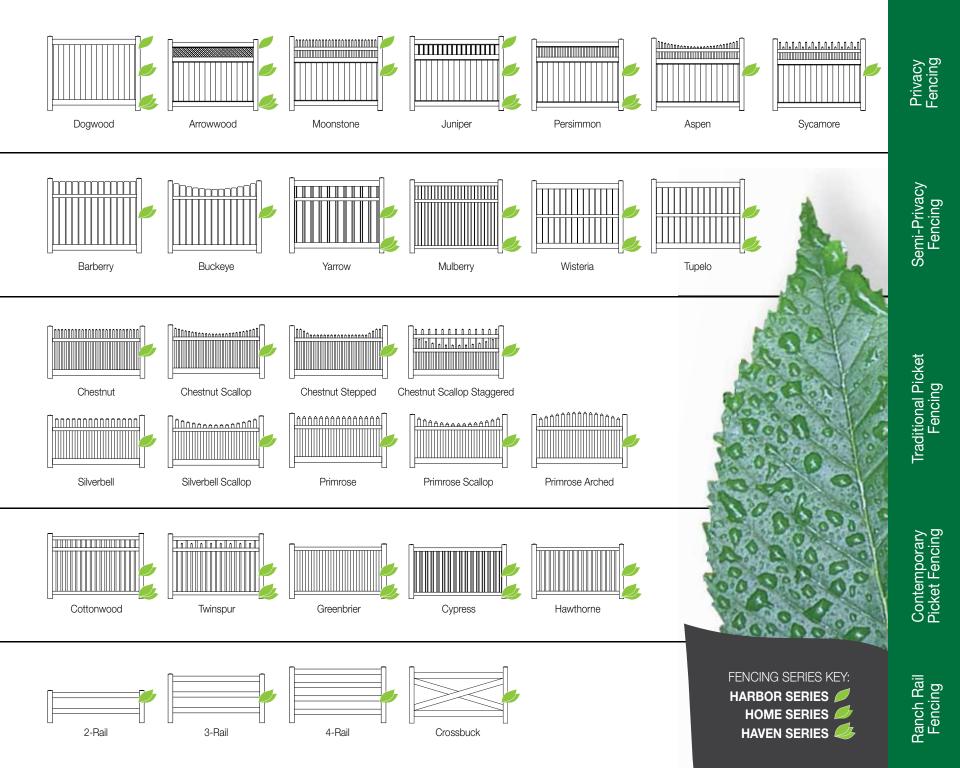

# FENCING SERIES

#### HARBOR SERIES - GOOD

Our Harbor Series consists of the traditional, lighter, no-nonsense panels. With four privacy styles available, these panels are perfect for your basic privacy needs.

#### HOME SERIES - BETTER

Our Home Series features our largest selection for vinyl fencing. Home fences are an upgrade in strength and durability from the Harbor Series and feature our GlideLock (1), SolarGuard and Cambium patented ingenuity technologies.

#### HAVEN SERIES - BEST

Featuring a decorative trim cap, the Haven Series takes everything up a notch. Enjoy all the same benefits of the Home Series, but with a functional and decorative trim cap. This addition creates both an attractive and useful complement to the Haven Series.

# **Privacy**

Decide what's right for you - whether it's complete seclusion you're searching for or a design that lets the light shine through, ActiveYards has the perfect fence for you.

Juniper Also available in Harbor Series

# SEMI-PRIVACY FENCE

Tupelo Shown in 6' White

State State And

Wisteria Shown in 6' Wicker

# TRADITIONAL **PICKET**

Chestnut Shown in 4' Wicker

Chestnut Scallop Staggered Shown in 4' White

# CONTEMPORARY PICKET

Cottonwood Shown in 6' White

**SOLARGUARD**<sup>™</sup> Color that Lasts Even when the sun is at its brightest, your fence should be too. That's why we've created an exclusive color retention technology, SolarGuard, which helps your fence outperform others against the sun's harmful rays.

Cypress Shown in 4' Wicker

FFF

Simple but effective, Ranch Rail enclosures guarantee durable construction and enduring style.

### HARMONY FENCING