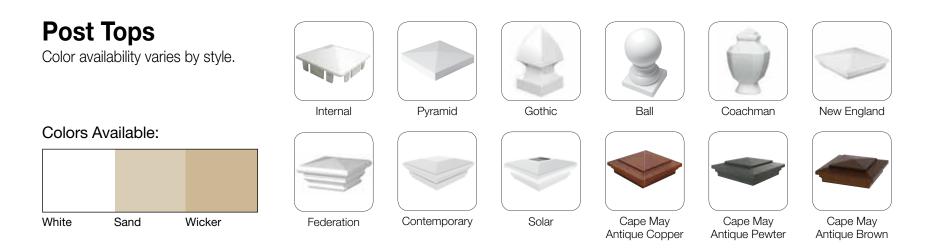

#### Colors Available:

#### Colors available:

Available in: White and Sand \*Sand available in select markets

#### Colors available:

All styles available in White, Sand, Wicker and Cypress

#### Colors available:

Trim cap available in white only \*Haven not available in all markets

Dogwood Shown in 4' and 5' Sand

Dogwood Also available in Harbor Series 🛞

**GLIDELOCK**<sup>™</sup> Privacy & Strength Unlike traditional fences, GlideLock pickets lock firmly together for a tighter, gap-free fit. The result is perfectly peaceful seclusion that will last a lifetime.