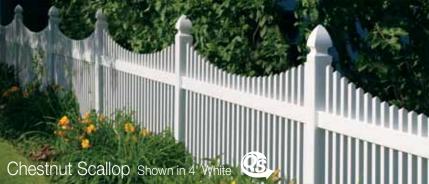

# TRADITIONAL **PICKET**

Chestnut Shown in 4' Wicker

Chestnut Scallop Staggered Shown in 4' White