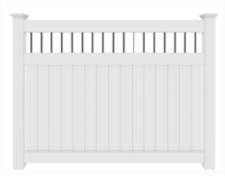

# **Privacy**

Decide what's right for you - whether it's complete seclusion you're searching for or a design that lets the light shine through, ActiveYards has the perfect fence for you.

Juniper Also available in Harbor Series

#### PRIVACY FENCE

Moonstone Shown in 6' White

# 

Decorative rails are standard on all Home and Haven Privacy fencing.