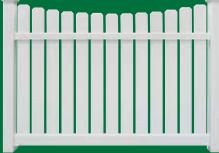

# CONTEMPORARY PICKET

Cottonwood Shown in 6' White

**SOLARGUARD**<sup>™</sup> Color that Lasts Even when the sun is at its brightest, your fence should be too. That's why we've created an exclusive color retention technology, SolarGuard, which helps your fence outperform others against the sun's harmful rays.

# **Contemporary Picket**

Pools are for relaxation, not worry: These panels meet the most stringent pool safety codes. ActiveYards has a safe – and stylish – boundary for any pool.

Twinspur Shown in

5' White