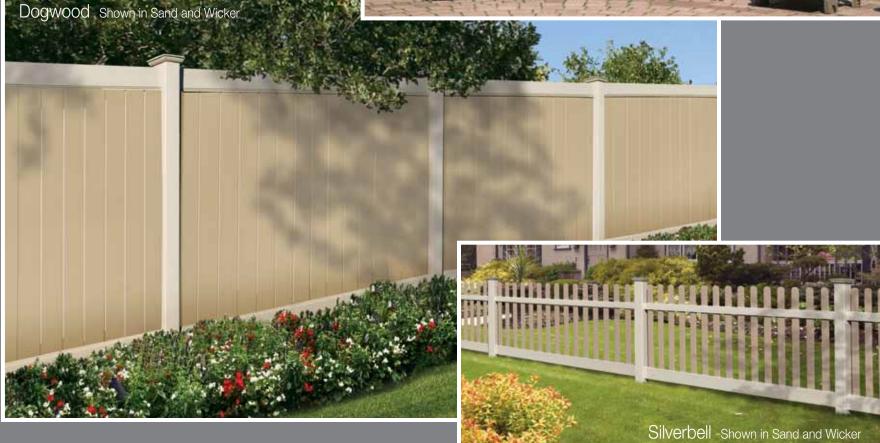

#### Colors available:

Trim cap available in white only \*Haven not available in all markets

Dogwood Shown in 4' and 5' Sand

Dogwood Also available in Harbor Series 🛞

**GLIDELOCK**<sup>™</sup> Privacy & Strength Unlike traditional fences, GlideLock pickets lock firmly together for a tighter, gap-free fit. The result is perfectly peaceful seclusion that will last a lifetime.

LATER SC.

Dogwood Shown in 6' White

Persimmon Shown in 6' White