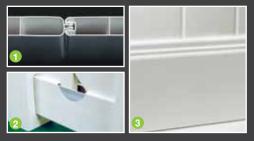

#### HOME SERIES - BETTER

Our Home Series features our largest selection for vinyl fencing. Home fences are an upgrade in strength and durability from the Harbor Series and feature our GlideLock (1), SolarGuard and Cambium patented ingenuity technologies.

Our fencing is reinforced with an aluminum steel insert (2) to withstand severe weather conditions and features a decorative rail (3) on all privacy fencing.