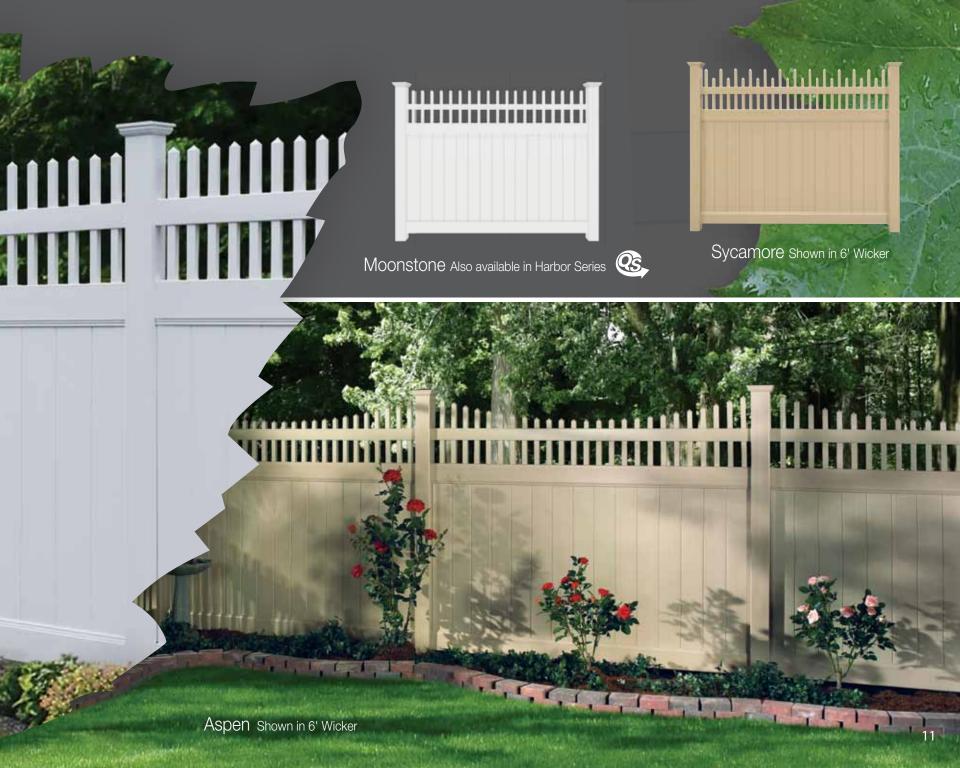

# **Privacy**

Decide what's right for you - whether it's complete seclusion you're searching for or a design that lets the light shine through, ActiveYards has the perfect fence for you.

Juniper Also available in Harbor Series

#### PRIVACY FENCE

Moonstone Shown in 6' White

# 

Decorative rails are standard on all Home and Haven Privacy fencing.

# Good, Better, Best

ActiveYards is now offering even more fences to choose from. Introducing our new fencing series' you can now find the perfect fence for your yard and your wallet.

HOME SERIES

Chestnut Shown in 4' Wicker / Aspen Shown in 6' Wicker