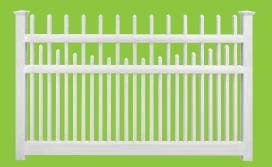

# CONTEMPORARY PICKET

Cottonwood Shown in 6' White

**SOLARGUARD**<sup>™</sup> Color that Lasts Even when the sun is at its brightest, your fence should be too. That's why we've created an exclusive color retention technology, SolarGuard, which helps your fence outperform others against the sun's harmful rays.

# **Contemporary Picket**

Pools are for relaxation, not worry: These panels meet the most stringent pool safety codes. ActiveYards has a safe – and stylish – boundary for any pool.

Twinspur Shown in

5' White