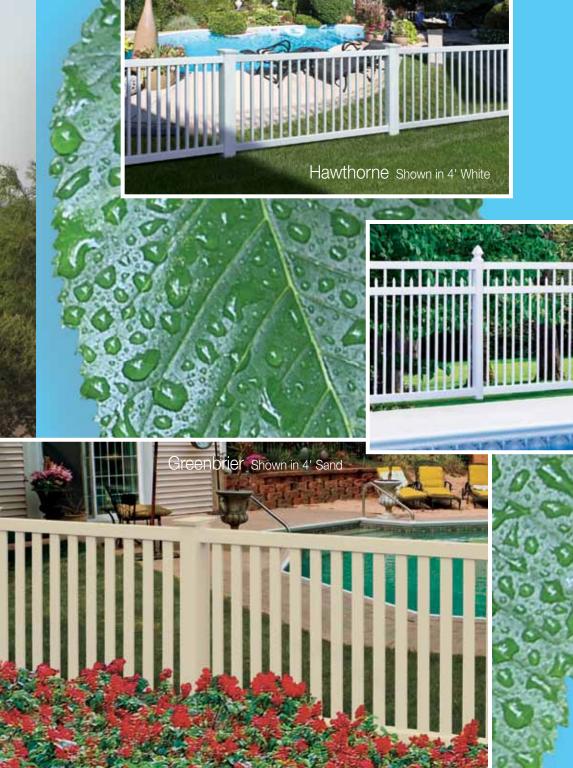

# **Privacy**

Decide what's right for you - whether it's complete seclusion you're searching for or a design that lets the light shine through, ActiveYards has the perfect fence for you.

Juniper Also available in Harbor Series

#### PRIVACY FENCE

Moonstone Shown in 6' White

# Semi-Privacy

The perfect fence does more than protect - it enhances, too. ActiveYards' wide selection of styles and colors also increase curb appeal and add value to your home.

Barberry Shown in 6' Sand