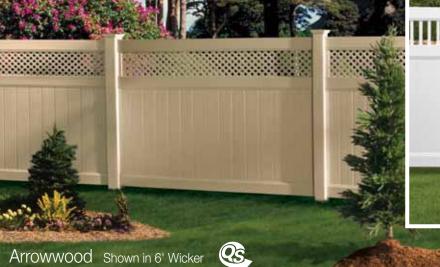

#### HOME SERIES - BETTER

Our Home Series features our largest selection for vinyl fencing. Home fences are an upgrade in strength and durability from the Harbor Series and feature our GlideLock (1), SolarGuard and Cambium patented ingenuity technologies.

#### Colors available:

Trim cap available in white only \*Haven not available in all markets

Dogwood Shown in 4' and 5' Sand

Dogwood Also available in Harbor Series 🛞

**GLIDELOCK**<sup>™</sup> Privacy & Strength Unlike traditional fences, GlideLock pickets lock firmly together for a tighter, gap-free fit. The result is perfectly peaceful seclusion that will last a lifetime.