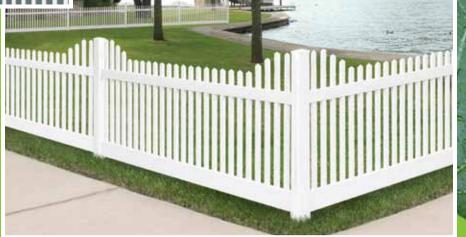

# **Privacy**

Decide what's right for you - whether it's complete seclusion you're searching for or a design that lets the light shine through, ActiveYards has the perfect fence for you.

Juniper Also available in Harbor Series

#### PRIVACY FENCE

Moonstone Shown in 6' White