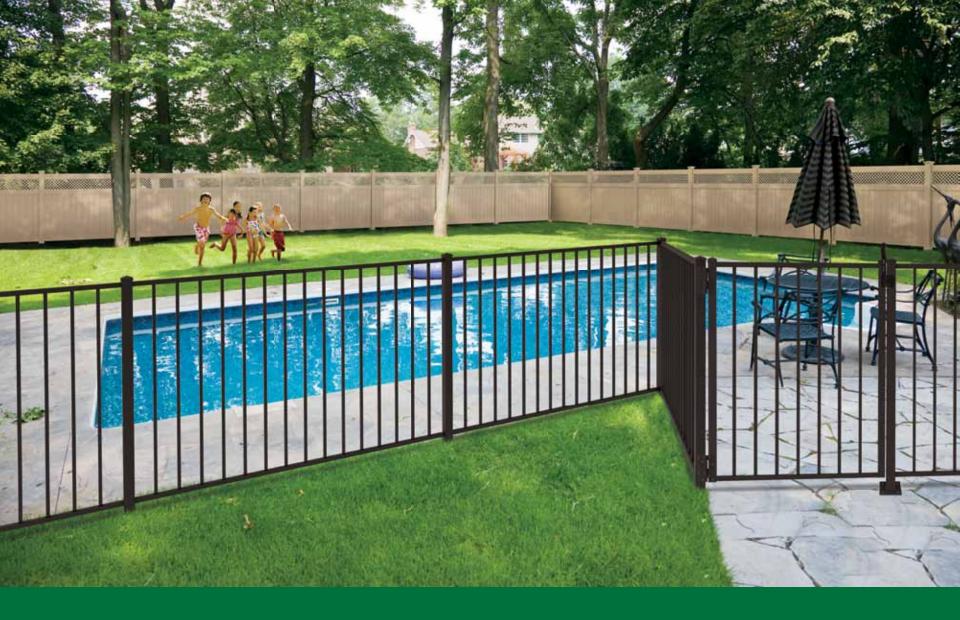

# **ALUMINUM FENCING**

ActiveYards fences are available QuickShip and have expedited delivery.

\*Metallic Pewter

\*White

· 37/8" spacing between pickets

Home panels are 72" long and feature Corigin technology

415/32" spacing center to center spacing of pickets