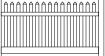

# HARBOR **SERIES**

- Lighter, no-nonsense panels
- Available in 4 styles in 6x8 size
- Available in white only

# Dogwood

6x8

### Arrowwood

6x8

## Moonstone

6x8

Juniper

6x8

\*Also available in Sand & Wicker