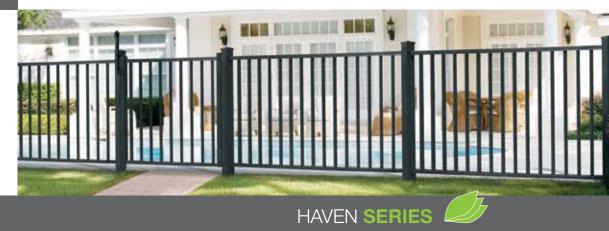

# Granite

48"x72"

54"x72" 60"x72" 72"x72"

\*54"x72" Also available in Metallic Pewter and White

Haven panels are 96" long and feature Corigin technology

· 415/32" spacing center to center spacing of pickets

# HOME **SERIES HAVEN SERIES**