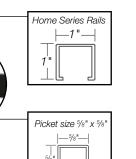

Amethyst

54"x96" 60"x96"

54"x96" 60"x96"

33/4"spacing between pickets

Marble

48"x96"

60"x96"

Haven Series Rails \_**1**3/16"\_

Picket size 3/4" x 3/4"

**Bedrock** 

48"x72"

\*Also available in Metallic Pewter