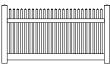

# Arrowwood

6x8

\*Also available in Sand & Wicker

• Decorative rails on all privacy fencing (1)

Aluminum insert for extra support (2)

• Available in 11 styles and many sizes

- All the same features as the Home series with the added touch of the decorative trim cap
- Available in 4 styles and 2 sizes: Dogwood, Arrowwood and Juniper 6x8 and Greenbrier 4x8

# Aspen

6x8

# Juniper 6x8

Moonstone

6x8

Strong and durable vinyl