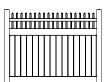

# HARBOR **SERIES**

- Lighter, no-nonsense panels
- Available in 4 styles in 6x8 size
- Available in white only