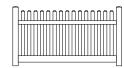

# Primrose Straight

4x8

Greenbrier 4x8

Chestnut Scallop

4x8

Silverbell Scallop

4x8

Both Home and Haven series' feature strong and durable vinyl and GlideLock (3) technology for an air tight fit between boards