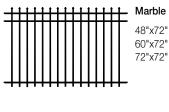

Amethyst

54"x96" 60"x96"

54"x96" 60"x96"

33/4"spacing between pickets

Marble

48"x96"

60"x96"

Haven Series Rails \_**1**3/16"\_