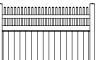

# Amethyst

48"x72"

54"x72" 60"x72"

\*54"x72" Also available in Metallic Pewter and White

# Granite

48"x72"

54"x72" 60"x72" 72"x72"

\*54"x72" Also available in Metallic Pewter and White

Haven panels are 96" long and feature Corigin technology

· 415/32" spacing center to center spacing of pickets