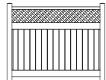

" 60"x72"

\*54"x72" Also available in Metallic Pewter and White



# Granite

48"x72"

54"x72" 60"x72" 72"x72"

\*54"x72" Also available in Metallic Pewter and White





Haven panels are 96" long and feature Corigin technology

· 415/32" spacing center to center spacing of pickets



Amethyst

54"x96" 60"x96"



54"x96" 60"x96"



33/4"spacing between pickets

Marble

48"x96"

60"x96"

Haven Series Rails \_**1**3/16"\_

Picket size 3/4" x 3/4"

**Bedrock** 

48"x72"

\*Also available in Metallic Pewter

# VINYL FENCING

Get your fence project started fast so you can be enjoying your new outdoor room in no time.





\*Sand



# HOME **SERIES HAVEN SERIES**

# HARBOR **SERIES**

- Lighter, no-nonsense panels
- Available in 4 styles in 6x8 size
- Available in white only



# Dogwood

6x8



### Arrowwood

6x8



## Moonstone

6x8



Juniper

6x8



\*Also available in Sand & Wicker



# Arrowwood

6x8

\*Also available in Sand & Wicker





• Decorative rails on all privacy fencing (1)

Aluminum insert for extra support (2)

• Available in 11 styles and many sizes



- All the same features as the Home series with the added touch of the decorative trim cap
- Available in 4 styles and 2 sizes: Dogwood, Arrowwood and Juniper 6x8 and Greenbrier 4x8

\*Trim cap only available in white and in select markets

# Aspen

6x8



# Juniper 6x8

Moonstone

6x8



Strong and durable vinyl





# Primrose Straight

4x8







Greenbrier 4x8



Chestnut Scallop

4x8



Silverbell Scallop

4x8



Both Home and Haven series' feature strong and durable vinyl and GlideLock (3) technology for